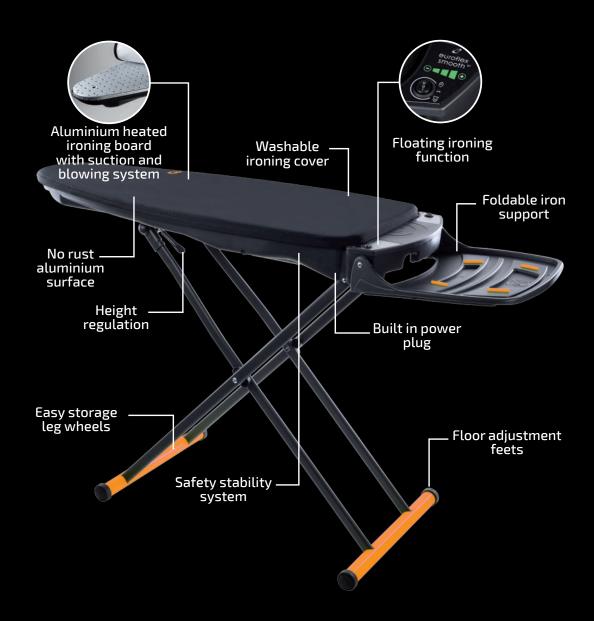

#### **Euroflex Smooth Line.**

The best way to assure that the ironing process is made in optimal way, offering the user the highest level of personal satisfaction.

The appliances of the Smooth line are not simple ironing boards but have some special functions that working together make the ironing job easy, fast and fun.

Heating surface, blowing and vacuum are the best allies for a perfect ironing.

- Heating Function
- Blowing Function
- Suction Function
- Electronic Regulation of the Blowing Power

#### A Booster to Every Iron

Smooth B1 makes ironing fast, easy and funny. The exclusive FLOATING IRONING SYSTEM makes ironing intuitive and you don't need to know how to do to get great results.

Moreover, as the laundry professional ironing board, the heating and the vacuum system works in sinergy to do the job fast, very fast.

Smooth B1 can be used with any type of domestic iron or ironing station.