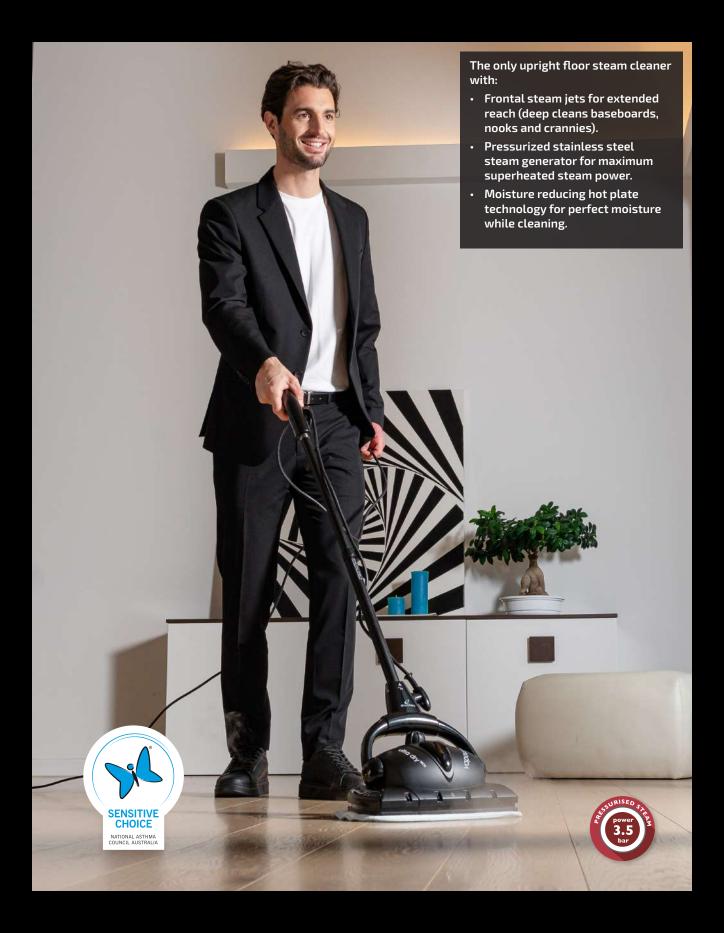

#### Ultra Dry Steam Floors Dry Fast Without Streaks

The Vapour M2R is an upright steam cleaner that is ideal for washing sealed hard surface floors and refreshing carpets and rugs, without the use of harsh chemical-based cleaners.

The super heated steam softens and loosens dirt while the washable microfiber pad lifts the dirt away.

The frontal steam jets give extra steam power for stubborn dirt or to clean floor edges.

The Moisture Reducing Hot Plate Technology delivers the perfect combination of moisture and heat, while ensuring floors are deep cleaned with a streak free finish.

# Vapour M2R

The superior cleaning performance of Vapour M2R comes from its built-in stainless steel boiler that superheats water to generate a hot and drier steam, leaving floors hygienically clean, quick-to-dry and streak free.