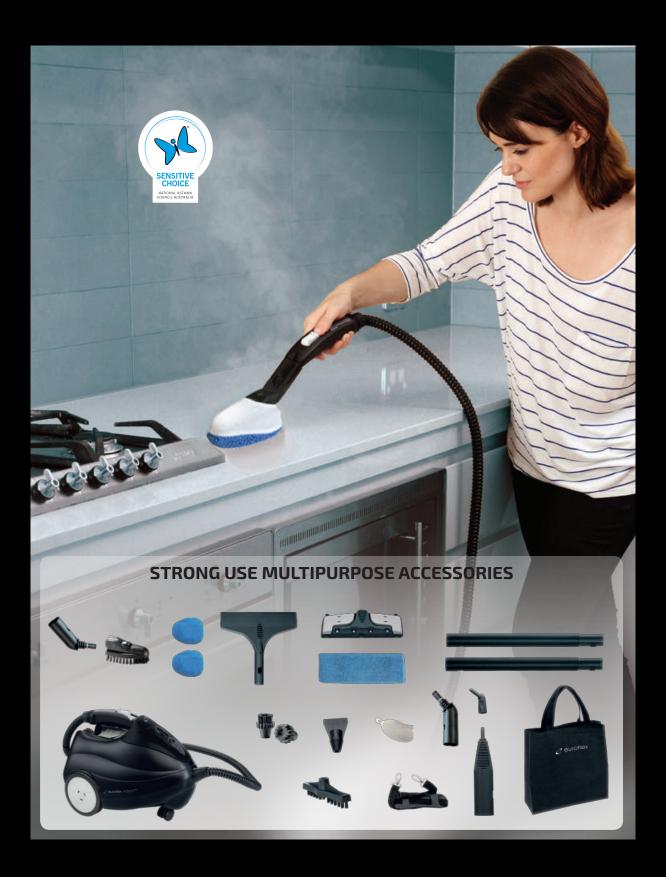

As a steam cleaner it has multipurpose use and comes with a full range of accessories to clean and sanitize any home surface, including tools for windows and grout cleaning.

Finally a Steam Cleaner That You Can Use EVERY DAY, EVERYWHERE

#### Multifunction Steam Cleaner

Vapour M4S is equipped with a full range of accessories to clean and sanitize any home surface.

Moreover, it comes with a special slide to refresh low and high pile carpet.