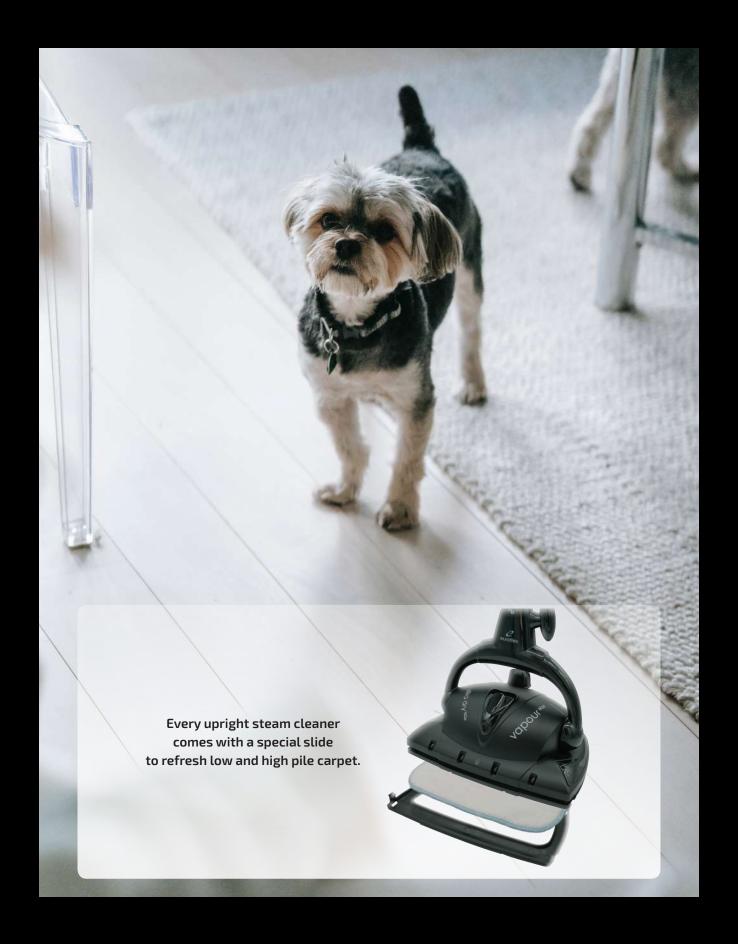

#### Multifunction Steam Cleaner

Vapour M4S is equipped with a full range of accessories to clean and sanitize any home surface.

Moreover, it comes with a special slide to refresh low and high pile carpet.