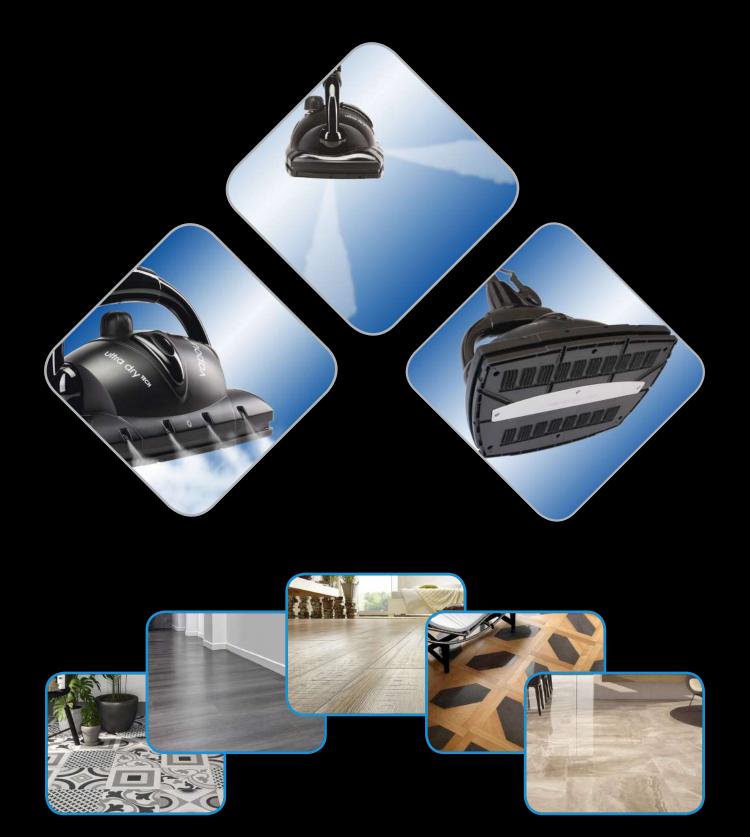

#### Ultra Dry Steam Floors Dry Fast Without Streaks

The Vapour M2R is an upright steam cleaner that is ideal for washing sealed hard surface floors and refreshing carpets and rugs, without the use of harsh chemical-based cleaners.

The super heated steam softens and loosens dirt while the washable microfiber pad lifts the dirt away.

The frontal steam jets give extra steam power for stubborn dirt or to clean floor edges.

The Moisture Reducing Hot Plate Technology delivers the perfect combination of moisture and heat, while ensuring floors are deep cleaned with a streak free finish.

# Vapour M2R

The superior cleaning performance of Vapour M2R comes from its built-in stainless steel boiler that superheats water to generate a hot and drier steam, leaving floors hygienically clean, quick-to-dry and streak free.

The steam booster allows the ready-made steam to be released constantly, without any loss of steam pressure during cleaning.

#### **Features:**

Pressurized Steam Stainless Steel Boiler

Frontal Steam Jets

**Refresh Carpet** 

Safe on Wood Floor

**Floors Dry Fast** 