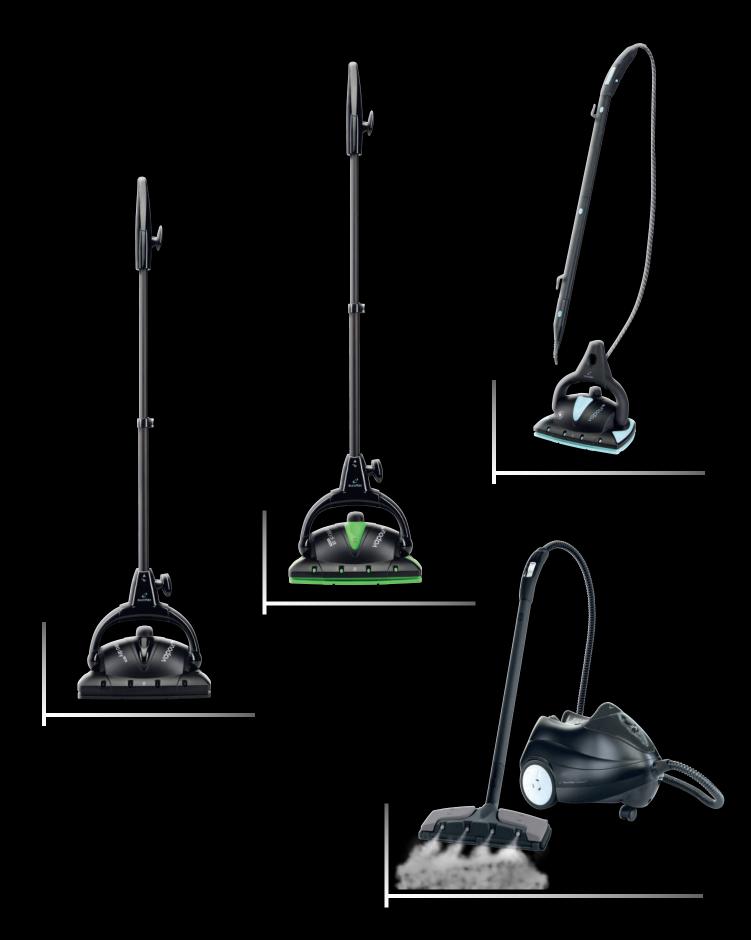

#### Ultra Dry Steam Floors Dry Fast Without Streaks

The Vapour M2R is an upright steam cleaner that is ideal for washing sealed hard surface floors and refreshing carpets and rugs, without the use of harsh chemical-based cleaners.

# Vapour M2R

The superior cleaning performance of Vapour M2R comes from its built-in stainless steel boiler that superheats water to generate a hot and drier steam, leaving floors hygienically clean, quick-to-dry and streak free.

# Truly Sanitize & Disinfecting on Contact.

The Vapour M3S floor steamer is revolutionary due to its dual-tank design.

The first tank is a durable stainless steel boiler that superheats water to generate a hot and drier steam that cleans floors, is quick to dry and leaves floors streak free.

# Vapour M4S

## Compact Professional Canister Steam Cleaner

The Euroflex Vapour M6S is a compact barrel-style steam cleaner which is light weight and easy to use. It is ideal for cleaning in and around the home without using harsh chemical cleaners.

# Vapour M6S