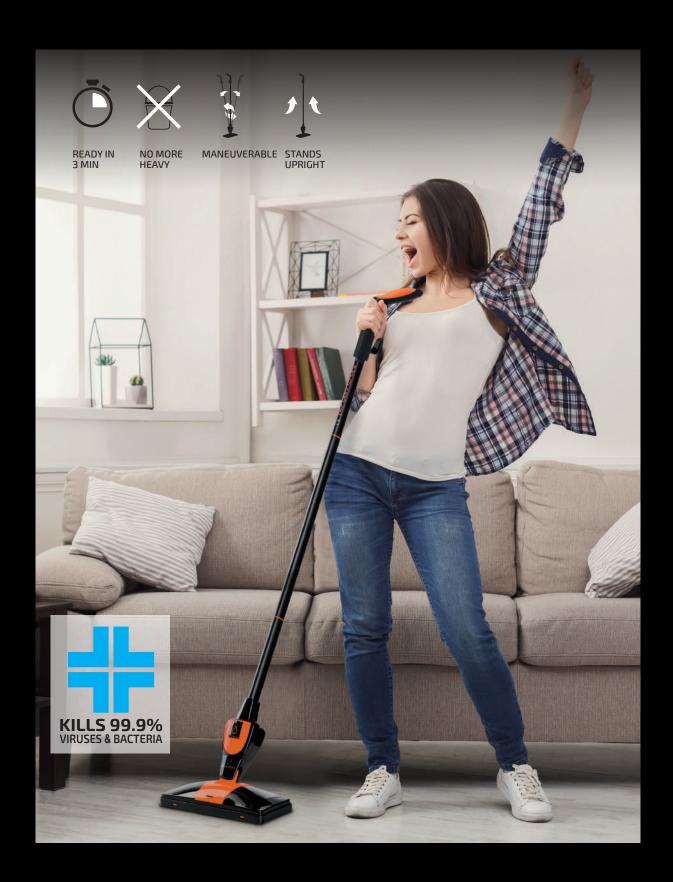

#### Super Heated Mop

Our Italian designers have produced the ONLY floor cleaning system that provides the perfect balance of heat and moisture.

Thermal X1 is by far the easiest and quickest way to clean and sanitize your floors. The temperature of the floor pad softens dirt which is removed in an instant with our quality microfiber floor cloths.

Thermal X1 is the best solution for cleaning all types of hard floors, including wooden floors.

|                          | Dust<br>Mop | Sponge<br>Mop | Steam<br>Mop | Yarn<br>Mop | thermal<br><b>X1</b> |
|--------------------------|-------------|---------------|--------------|-------------|----------------------|
| Dirt                     |             |               |              |             | V                    |
| Pet Hair                 | <b>√</b>    | <b>✓</b>      | ×            | ×           | V                    |
| Fingerprints/<br>Smudges | ×           | ×             | ✓            | <b>√</b>    | V                    |
| Dust/<br>Alergens        | <b>√</b>    | <b>√</b>      | <b>√</b>     | <b>√</b>    | V                    |
| Mud                      | ×           | ✓             | ✓            | <b>√</b>    | V                    |
| Bacteria                 | ×           | ×             | ✓            | ×           | V                    |
| Grease                   | ×           | ×             | ✓            | ×           | V                    |