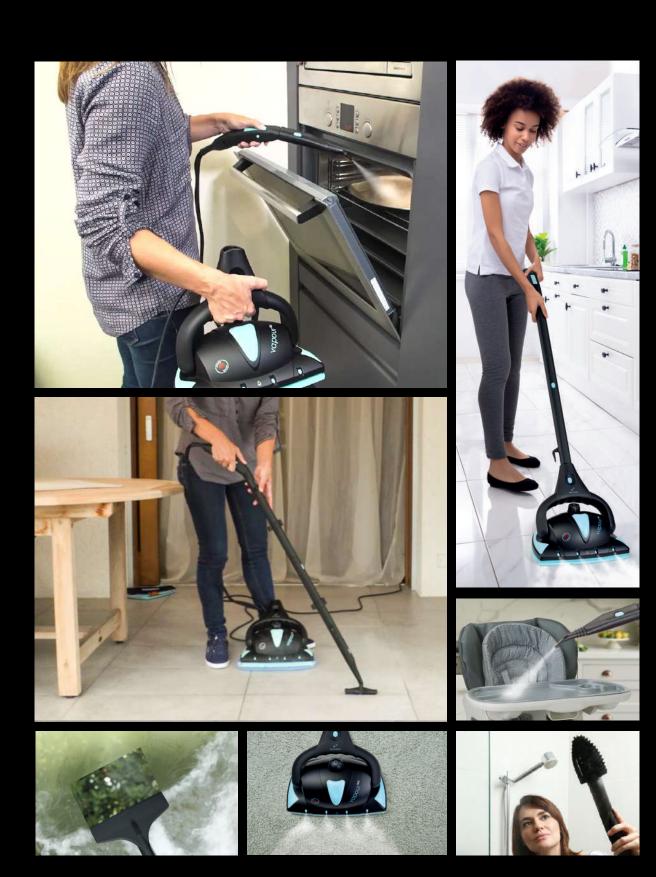

#### Hybrid Steam Cleaner

The Vapour M4S is a powerful and efficient appliance to clean the whole house from floor to ceiling without the use of toxic detergents.

As a floor cleaner it cleans all types of sealed hard floors leaving them quick to dry and streak free. It is safe to use on timber and laminate floorboards.

As a steam cleaner it has multipurpose use and comes with a full range of accessories to clean and sanitize any home surface, including tools for windows and grout cleaning.

Finally a Steam Cleaner That You Can Use EVERY DAY, EVERYWHERE

#### Multifunction Steam Cleaner

Vapour M4S is equipped with a full range of accessories to clean and sanitize any home surface.

Moreover, it comes with a special slide to refresh low and high pile carpet.