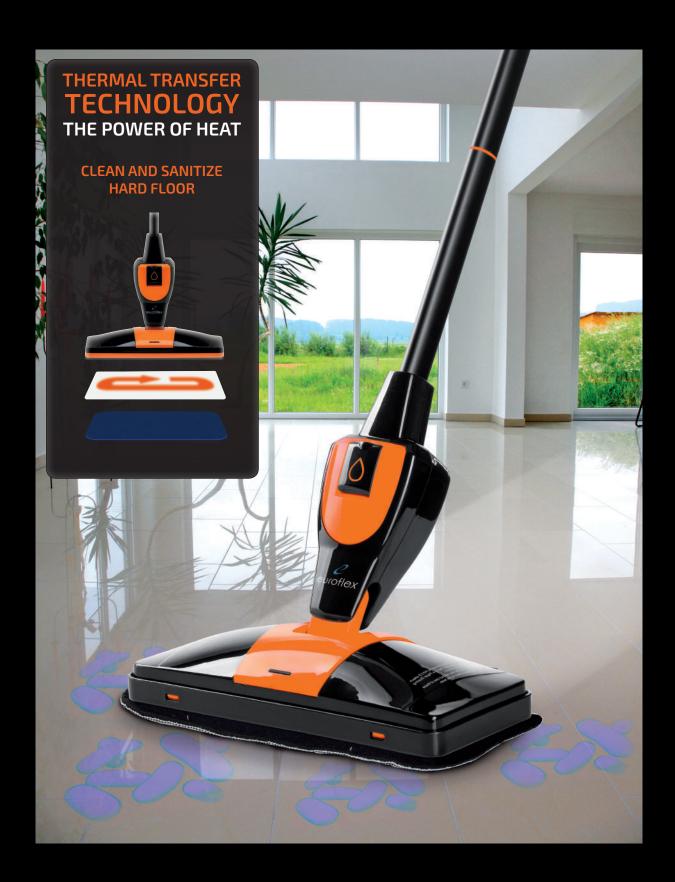

## thermal x1

Thermal is the ultimate solution to clean hard floors. It is the first tool that uses heat to deep clean floors. Clean with the power of the heat.

#### **Exothermic Technology**

In thermodynamics, the exothermic process describes a reaction that releases energy, usually in the form of heat, from the system to its surroundings. THERMAL X1 transfers the heat from its aluminum plate (reaching 250°F/120°C) to the pad underneath, creating enough energy to clean hard surfaces in the fastest, effortless and the most efficient way possible.

THERMAL X1 works with a precise amount of water in order to create ideal moisture for cleaning: only 20 OZ/100 ML of water is needed to clean up to 1000 SF/90 MQ. Thanks to Exothermic Technology, THERMAL X1 avoids limescale formation.