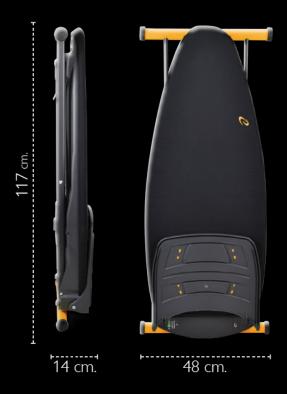

#### **Technical Data**

- Power: 250W
- 1 OWEI . 230 VV
- Rating: 220-240V ~ 50/60 Hz
- Board Dimension: 117x50x14 cm
- Box Dimension: 120x53x16 cm
- Gross Weight: 13 kg
- Net Weight: 11.2 kg
- Cable Lenght: 2.5 mt

#### Light and Compact

While it has a large ironing surface, it is specially designed to be compact, lightweight and easy to handle and transport.

It is also discreet and can be stored – EVEN IN A STANDING POSITION – anywhere in the house taking up minimum space.

Indeed it only weighs 12kg, with a thickness of 14 cm and height of 117 cm.

• Tank Capacity: 0.8 Lt.

14 cm.

48 cm.