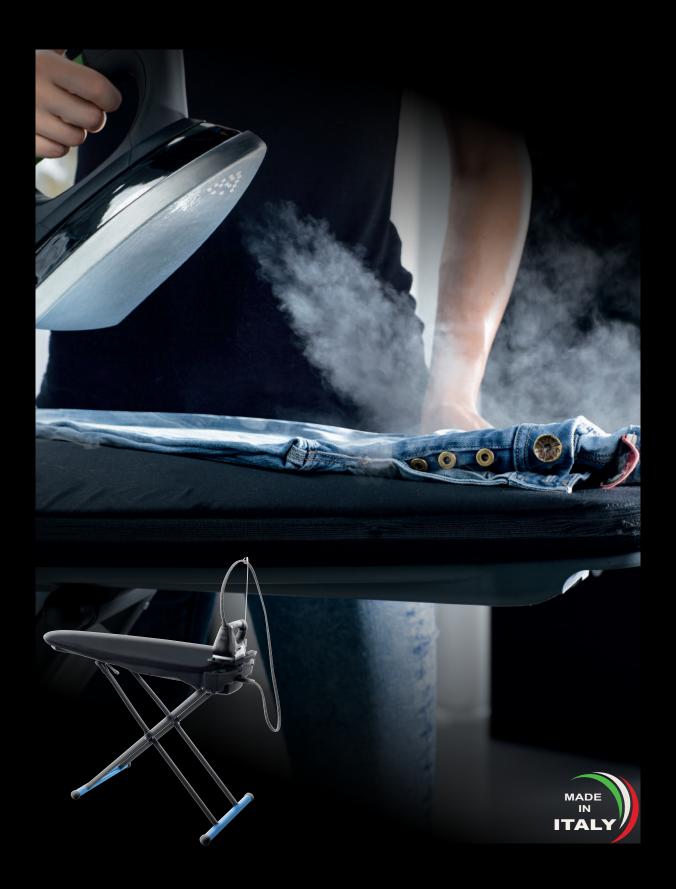

## The Ultimate Ironing System

All you need to iron like a PRO.

The professional iron (with Uniform Temperature Setting for ironing different kinds of fabrics) works perfectly in synchrony with integrated pressurized 3.5 Bar boiler producing Double Overheated Ultra Dry steam with LOW percentage of humidity, enabling clothing to be quickly and efficiently ironed on a professional way.

No need to be an expert to perfectly iron in half time.

#### The Ultimate Ironing Machine