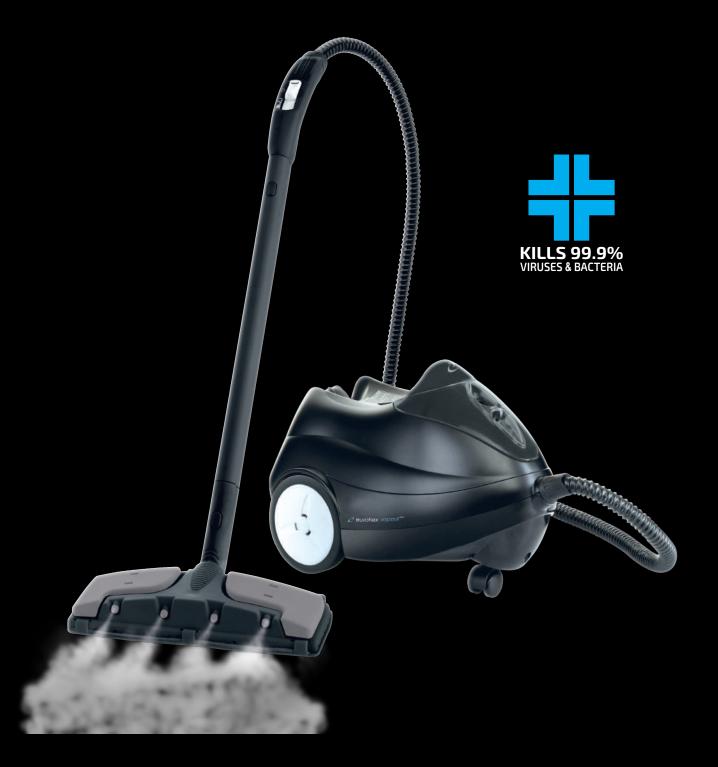

#### Ultra Dry Steam Floors Dry Fast Without Streaks

The Vapour M2R is an upright steam cleaner that is ideal for washing sealed hard surface floors and refreshing carpets and rugs, without the use of harsh chemical-based cleaners.

The super heated steam softens and loosens dirt while the washable microfiber pad lifts the dirt away.

The frontal steam jets give extra steam power for stubborn dirt or to clean floor edges.

The Moisture Reducing Hot Plate Technology delivers the perfect combination of moisture and heat, while ensuring floors are deep cleaned with a streak free finish.

99.9% BACTERIA REMOVED

SAVE UP TO 90% OF WATER

POWER CORD 7 mt.

WASHABLE MICROFIBER PAD