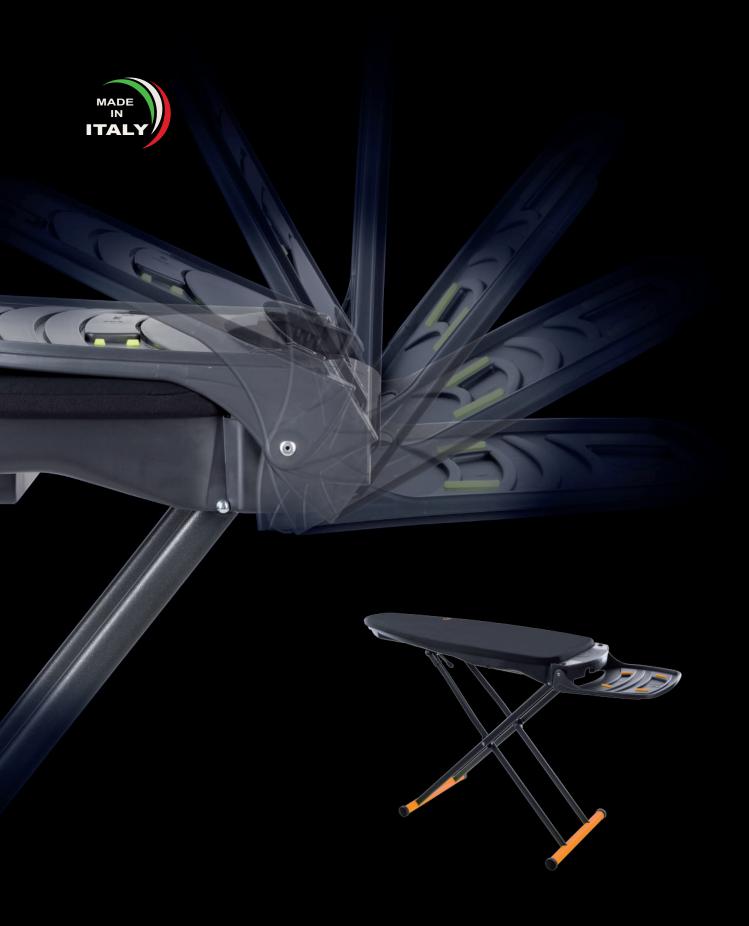

#### Light and Compact

While it has a large ironing surface, it is specially designed to be compact, lightweight and easy to handle and transport.

It is also discreet and can be stored – EVEN IN A STANDING POSITION – anywhere in the house taking up minimum space.

Indeed it only weighs 12kg, with a thickness of 14 cm and height of 117 cm.