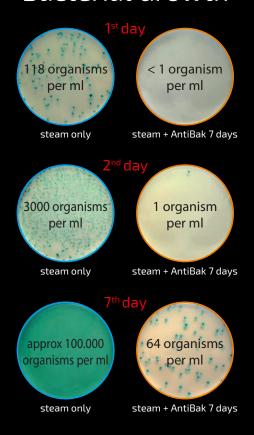

# Truly Sanitize & Disinfecting on Contact.

The Antibak 28 technology makes the pressurized steam even more powerful. The machine on demand, automatically mixes steam with Antibak an exclusive biodegradable sanitizing and disinfecting agent that empowers the steam to effectively kill germs and bacteria including super bacteria like MRSA, Novovirus, CoronaVirus, E-coli etc on virtually any surface.

#### **Bacterial Growth**