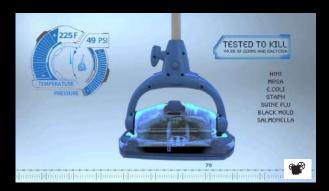

The second tank holds the biodegradable Antibak solution that is laboratory tested and certified to kill up to 99.9% of a broad spectrum of bacteria.

While other brands of floor steamers claim that they truly sanitize under normal use, the fact is that they don't!

Vapour M3S infuses the germ killing action of Antibak with the power of steam to disinfect floors.

Antibak's formulation creates a barrier that protects against bacterial spores from growing for up to 28 days after application.

Safe

Non-toxic

100% biodegradable

It creates a barrier against germs and bacteria for up to 28 days

Laboratory tested under European standards to kill up to 99.99% of a broad spectrum of bacteria.

Use Vapour M3S without the Antibak solution for day to day cleaning and with the Antibak for deep sanitizing.

# Truly Sanitize & Disinfecting on Contact.

The Antibak 28 technology makes the pressurized steam even more powerful. The machine on demand, automatically mixes steam with Antibak an exclusive biodegradable sanitizing and disinfecting agent that empowers the steam to effectively kill germs and bacteria including super bacteria like MRSA, Novovirus, CoronaVirus, E-coli etc on virtually any surface.