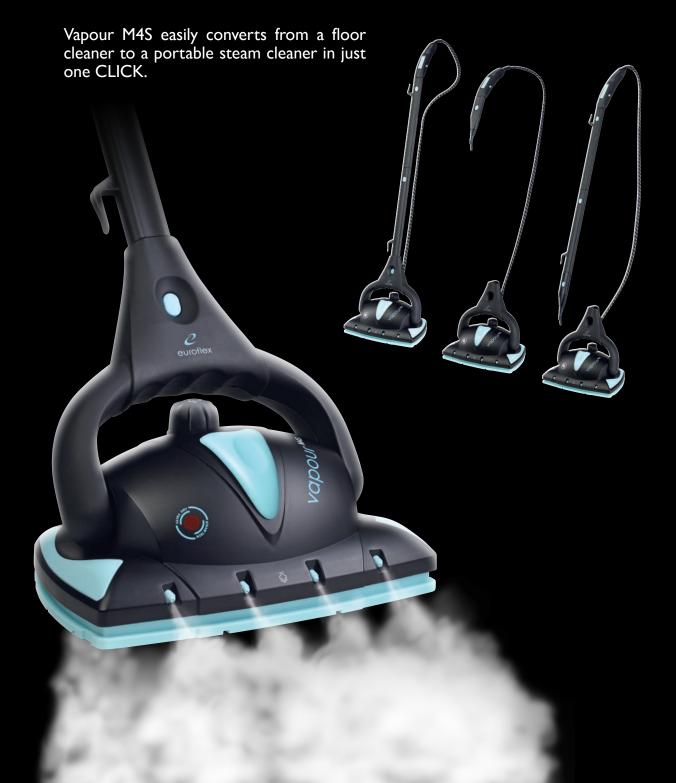

#### Hybrid Steam Cleaner

The Vapour M4S is a powerful and efficient appliance to clean the whole house from floor to ceiling without the use of toxic detergents.

As a floor cleaner it cleans all types of sealed hard floors leaving them quick to dry and streak free. It is safe to use on timber and laminate floorboards.

As a steam cleaner it has multipurpose use and comes with a full range of accessories to clean and sanitize any home surface, including tools for windows and grout cleaning.

Finally a Steam Cleaner That You Can Use EVERY DAY, EVERYWHERE

#### Multifunction Steam Cleaner

Vapour M4S is equipped with a full range of accessories to clean and sanitize any home surface.

Moreover, it comes with a special slide to refresh low and high pile carpet.