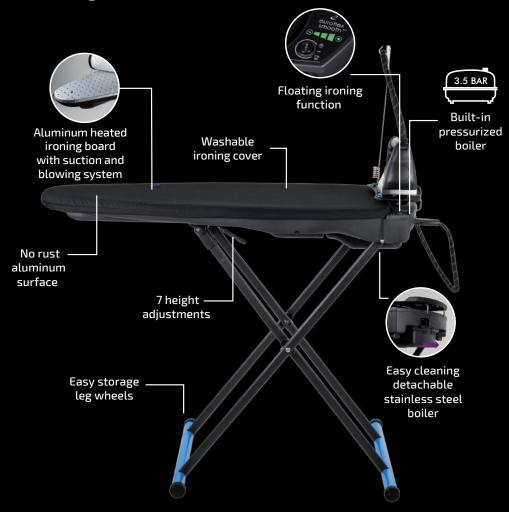

## The Ultimate Ironing System

All you need to iron like a PRO.

The professional iron (with Uniform Temperature Setting for ironing different kinds of fabrics) works perfectly in synchrony with integrated pressurized 3.5 Bar boiler producing Double Overheated Ultra Dry steam with LOW percentage of humidity, enabling clothing to be quickly and efficiently ironed on a professional way.

#### **Technical Data**

• Power: 1950W

• Rating: 220-240V~50/60 Hz

• Board Dimension: 117x50x14 cm

• Box Dimension: 120x53x16 cm

• Gross Weight: 16.4 kg

• Net Weight: 14.6 kg

• Cable Lenght: 2.5 mt

• Tank Capacity: 0.8 Lt.

14 cm.

48 cm.

## smooth B2

- Double Heating of the steam: Boiler + Professional Iron
- Dry Steam
- Very Low percentage of Humidity in the Steam
- Very Low level of Condensation of the Steam

- Detachable Boiler
- Easy Handling in case of claims of iron or boiler
- Easy Maintenance System